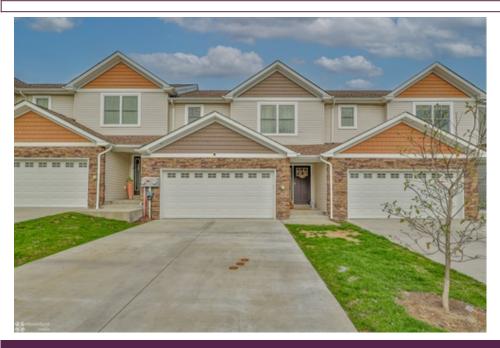

#### Remarks

Located in the serene Towns at South Mountain, this Chestnut model boasts a spacious 3 BR, 2.5 BA layout with a built-in two-car garage. Built in 2022, it features high ceilings, LVP floors throughout, and ample sunlight. The modern kitchen has granite counters, a center island, newer appliances, and is open to a large family room and dining area with a sliding glass door for deck access. A remote-controlled awning will keep you in the shade all Summer. A half bath, coffee bar or drop zone and a laundry room complete the first floor. Upstairs includes a spacious primary suite with walk-in closet and ensuite bath, plus two more generously sized bedrooms - one with a walk-in closet, and a second full bath. The basement has a door to walk right out to the back yard. Easy to finish it offers extra space for all your needs. This East Penn SD home is in the Borough of Emmaus and is conveniently located near major roads, Lehigh Valley Hospital, schools, parks, country clubs, shops, restaurants, and entertainment.